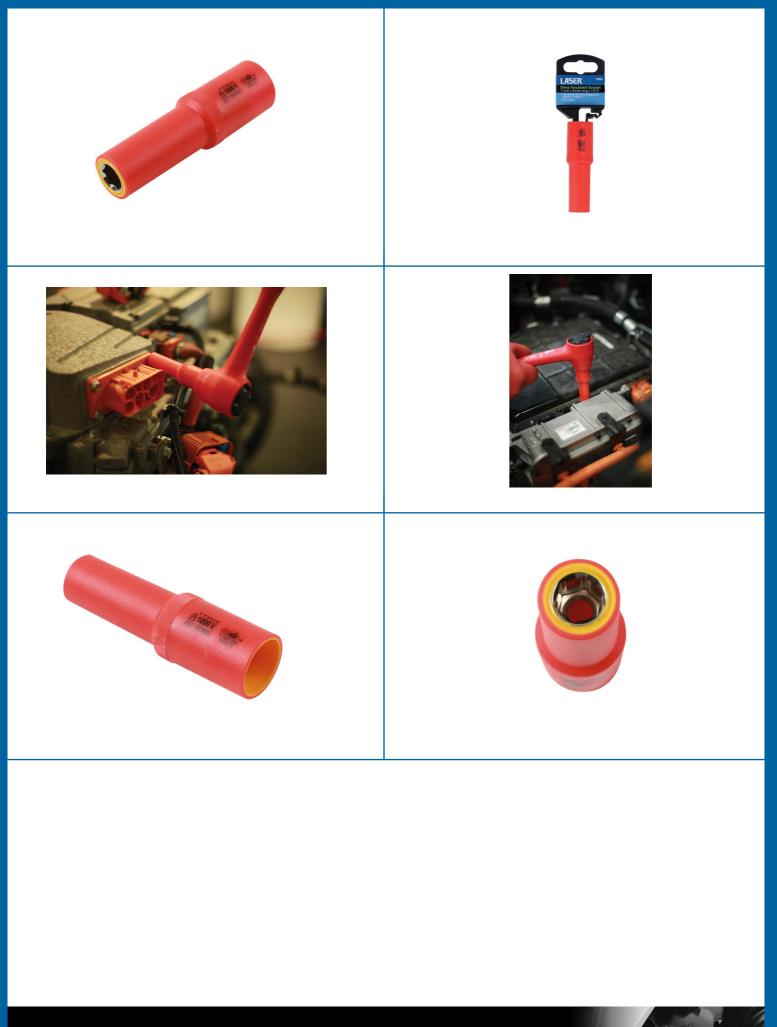

## Deep Insulated Socket 1/2"D 11mm

11mm deep socket, insulated for 1000V AC / 1500V DC protection, for use on hybrid and electric vehicles. These vehicles can contain high voltages even when switched off so it is important to use the right tools for the job. This socket is insulated and VDE certified, making it safe for hybrid and electric vehicle servicing and maintenance. Part of a range of individual sockets available in a range of sizes from 11mm to 19mm.

## Additional Information

- Size: 11mm single Hex x 1/2"D x 94mm long.
- Safe operator use for live voltages up to 1000V AC / 1500V DC.
- VDE certified. IEC 60900.
- Part of a range of deep insulated sockets. For other sizes, please see Laser Part Nos. 7949 (10mm), 7951 (12mm), 7952 (13mm), 7953 (14mm), 7954 (16mm), 7955 (17mm), 7956 (18mm) and 7957 (19mm).
- 1/2"D Standard insulated socket range available please see Laser Part Nos. 7988 (10mm), 7989 (11mm), 7990 (12mm), 7991 (13mm), 7992 (14mm), 7993 (15mm), 7994 (16mm), 7995 (17mm), 7996 (18mm) and 7997 (19mm).