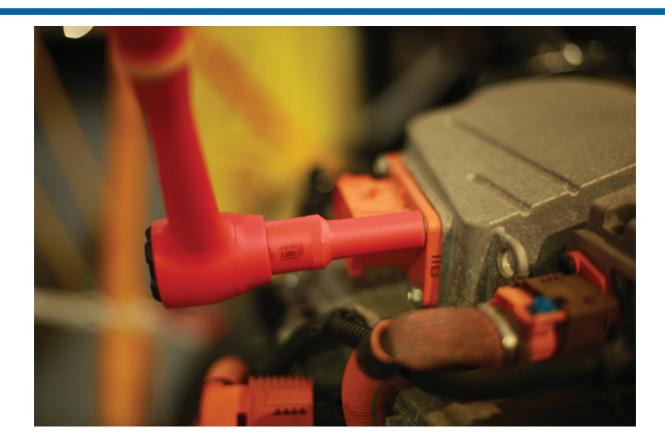

## Deep Insulated Socket 1/2"D 11mm

11mm deep socket, insulated for 1000V AC / 1500V DC protection, for use on hybrid and electric vehicles. These vehicles can contain high voltages even when switched off so it is important to use the right tools for the job. This socket is insulated and VDE certified, making it safe for hybrid and electric vehicle servicing and maintenance. Part of a range of individual sockets available in a range of sizes from 11mm to 19mm.

## Additional Information

- Size: 11mm single Hex x 1/2"D x 94mm long.
- Safe operator use for live voltages up to 1000V AC / 1500V DC.
- VDE certified. IEC 60900.
- Part of a range of deep insulated sockets. For other sizes, please see Laser Part Nos. 7949 (10mm), 7951 (12mm), 7952 (13mm), 7953 (14mm), 7954 (16mm), 7955 (17mm), 7956 (18mm) and 7957 (19mm).
- 1/2"D Standard insulated socket range available please see Laser Part Nos. 7988 (10mm), 7989 (11mm), 7990 (12mm), 7991 (13mm), 7992 (14mm), 7993 (15mm), 7994 (16mm), 7995 (17mm), 7996 (18mm) and 7997 (19mm).